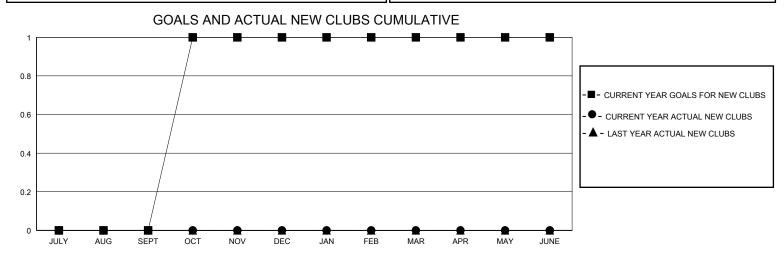

## MONTHLY MEMBERSHIP PROGRESS REPORT

District 36 G

GMT: LOCATION OREGON GMT CA

| Clubs         |               |             |               | Members               |                       |                         |                                                    |  |  |
|---------------|---------------|-------------|---------------|-----------------------|-----------------------|-------------------------|----------------------------------------------------|--|--|
|               | RESULTS FOR   | R 2023-2024 |               | RESULTS FOR 2023-2024 |                       |                         |                                                    |  |  |
| QUARTER       | NEW CLUB GOAL | NEW CLUBS   | DROPPED CLUBS | QUARTER MEMB          | ER GROWTH NET<br>GOAL | MEMBER GROWTH<br>ACTUAL | DROPPED<br>MEMBERS ACTUAL<br>(including transfers) |  |  |
| JULY/AUG/SEPT | 0             | 0           | 0             | JULY/AUG/SEPT         | 3                     | 24                      | 20                                                 |  |  |
| OCT/NOV/DEC   | 1             | 0           | 1             | OCT/NOV/DEC           | 5                     | 15                      | 46                                                 |  |  |
| JAN/FEB/MAR   | 0             | 0           | 0             | JAN/FEB/MAR           | 5                     | 0                       | 0                                                  |  |  |
| APR/MAY/JUNE  | 0             | 0           | 0             | APR/MAY/JUNE          | 2                     | 0                       | 0                                                  |  |  |