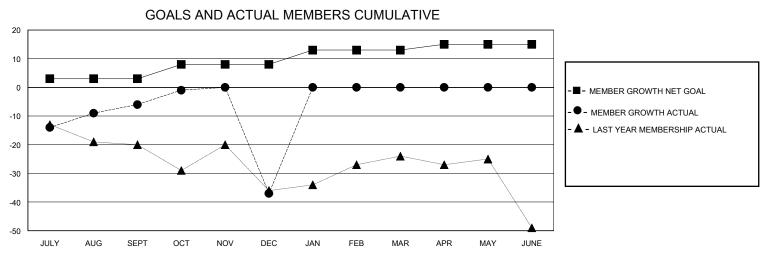

## MONTHLY MEMBERSHIP PROGRESS REPORT

District 36 G

GMT: LOCATION OREGON GMT CA

| Clubs         |               |             |               | Members               |                       |                         |                                                    |  |  |
|---------------|---------------|-------------|---------------|-----------------------|-----------------------|-------------------------|----------------------------------------------------|--|--|
|               | RESULTS FOR   | R 2023-2024 |               | RESULTS FOR 2023-2024 |                       |                         |                                                    |  |  |
| QUARTER       | NEW CLUB GOAL | NEW CLUBS   | DROPPED CLUBS | QUARTER MEMB          | ER GROWTH NET<br>GOAL | MEMBER GROWTH<br>ACTUAL | DROPPED<br>MEMBERS ACTUAL<br>(including transfers) |  |  |
| JULY/AUG/SEPT | 0             | 0           | 0             | JULY/AUG/SEPT         | 3                     | 24                      | 20                                                 |  |  |
| OCT/NOV/DEC   | 1             | 0           | 1             | OCT/NOV/DEC           | 5                     | 15                      | 46                                                 |  |  |
| JAN/FEB/MAR   | 0             | 0           | 0             | JAN/FEB/MAR           | 5                     | 0                       | 0                                                  |  |  |
| APR/MAY/JUNE  | 0             | 0           | 0             | APR/MAY/JUNE          | 2                     | 0                       | 0                                                  |  |  |